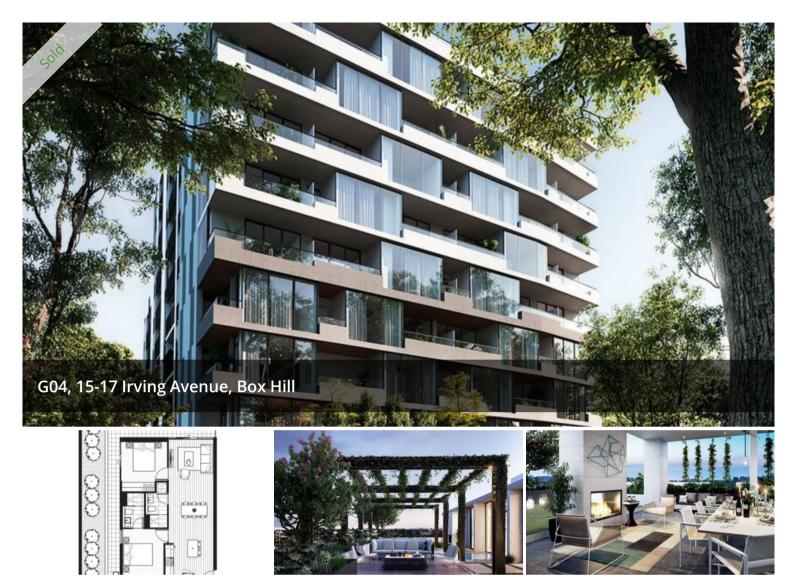

## **Massive Courtyard**

Discover luxury at Chloe with an exclusive resident's rooftop club. In the green heart of Melbourne's leafy east, with direct frontage & magnificent views onto the spectacularly landscaped Box Hill Gardens.

- > Sale via nomination save on stamp
- > Brand new apartments complete and ready to move in soon
- > Exclusive resident rooftop club & amenities
- > Designed by award-winning firm Hayball Architects

> Perfectly located only a short walk from Box Hill Central and fronting Box Hill Gardens

With exquisite landscaping by the highly acclaimed Jack Merlo Design, Chloe's Rooftop Club welcomes residents to a breathtaking rooftop experience, complete with lawns, water feature, and terraced seating overlooking Box Hill Gardens. Offering opulent comfort year round, take time out by the fireplace in the residents' lounge with cinema, barbecue and diping room 🛏 2 🔊 2 屏 1