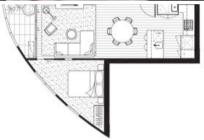

## Sophisticated Kings Domain Living

CBD, with direct views to the city skyline and the surrounding suburbs of South Melbourne, Albert Park, Southbank and South Yarra these luxury residences at Kings Domain offer a cosmopolitan lifestyle and easy access to the Royal Botanical Gardens – as well as a superb range of recreational, community, retail and entertainment facilities in and around Melbourne's premier art and sporting precincts.

Kings Domain invites you to experience sophisticated inner city apartment living featuring stunning resident's amenity, including a range of luxury private club facilities, gymnasium, cinema, wine cellar, library and lap pool.