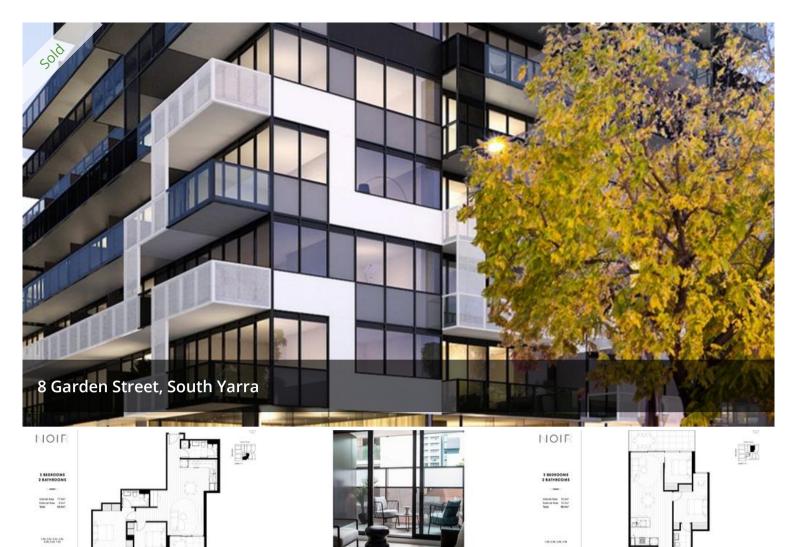

## **UNDER OFFER**

Final 2 brand new apartments complete and ready to move in!

- > Brand new apartments complete and ready to move in
- > Exceptional value with discount incentives being offered
- > Sale via nomination- save on stamp duty!
- > Low owners corporation fees
- > Designed by award-winning firm CHT Architects
- > Perfectly located next to the iconic Jam Factory

Welcome to the ultimate cosmopolitan lifestyle just a step away from Chapel Street in the heart of the stunning, sophisticated South Yarra. Noir Apartments are perfectly located next to the iconic Jam Factory.

Designed by award-winning firm CHT Architects, Noir takes its place in one of South Yarra's most notable addresses with a signature building distinguished by a visually arresting facade of interlocking geometries. Noir's chic style continues the language of the architectural envelope with bold gestures and meticulous design details offer a timeless and considered setting for you to add your own individuality.