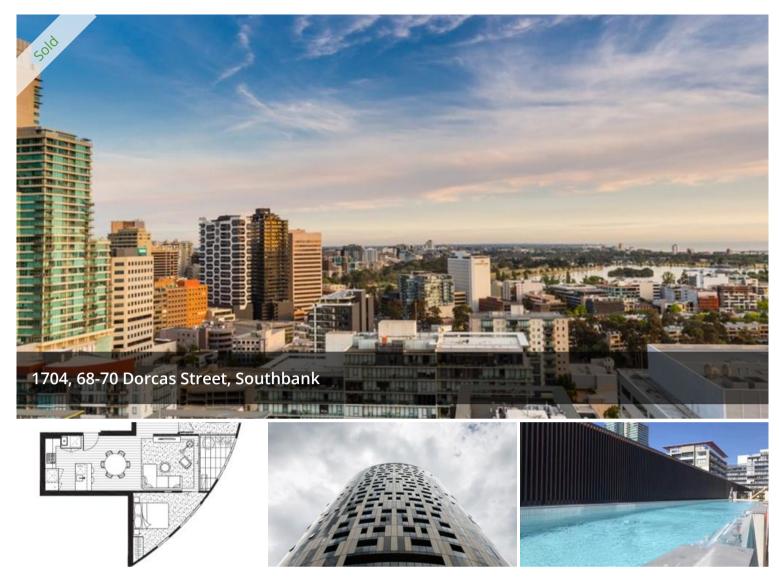

## Sophisticated Kings Domain Living

Located at the heart of the Domain Precinct just a short stroll from the CBD, with direct views to the city skyline and the surrounding suburbs of South Melbourne, Albert Park, Southbank and South Yarra these luxury residences at Kings Domain offer a cosmopolitan lifestyle and easy access to the Royal Botanical Gardens – as well as a superb range of recreational, community, retail and entertainment facilities in and around Melbourne's premier art and sporting precincts.

Kings Domain is designed by the prestigious SJB Architects and occupies a prominent corner position with a soaring 23 level elliptical tower. The building is strikingly characterised by its curved 'skin' – a gleaming mosaic of subtly contrasting facade panels.

Kings Domain invites you to experience sophisticated inner city apartment living featuring stunning resident's amenity, including a range of luxury private club facilities, gymnasium, cinema, wine cellar, library and lap pool.