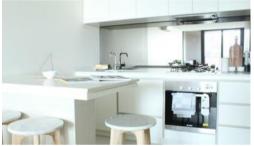

Apartment and Complex Key Details:

- -Kings Club (Library Lounge, Cinema, Wine Cellar, Private Dining Room, lap pool, Games Room, Gym)
- -600mm European stainless steel kitchen appliances
- -Reconstituted stone bench tops