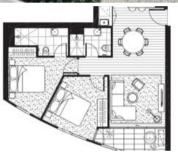

Level 20 - 2 Bed 2 Bath 1 Car - Sea View

Luxury apartments at Kings Domain across 23 levels, this iconic elliptical tower occupies a prominent corner position in highly sought after Southbank.

Come home to luxury apartment living suffused with elegant character with beautiful integrated spaces where you can relax in the spacious comfort of timber-floored living areas. All living and bedrooms are bathed in natural light, whilst be captivated by the stunning views across the city, Albert Park Lake and the Bay from your very own private balcony.