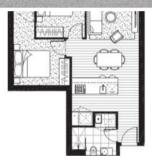

Level 12 - 2 Bed 1 Bath 1 Carpark.

Luxury apartments across 23 levels, this iconic elliptical tower occupies a prominent corner position in highly sought after Southbank.

Come home to luxury apartment living suffused with elegant character with beautiful integrated spaces where you can relax in the spacious comfort of timber-floored living areas. All living and bedrooms are bathed in natural light, whilst be captivated by the stunning views across the city, Albert Park Lake and the Bay from your very own private balcony.