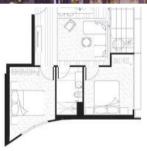

Apartment and Complex Key Details:

- -Kings Club (Library Lounge, Cinema, Wine Cellar, Private Dining Room, lap pool, Games Room, Gym)
- -600mm European stainless steel kitchen appliances

Doconstituted stone banch tone