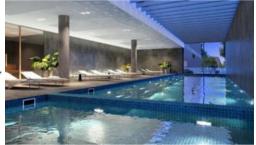

Level 8 - 2 Bed 2 Bath 1 Car park

The residents can enjoy the following amenities:

- Indoor dining and lounge, library, wine room. Refrigerated storage (wine fridge) can be purchased.
- Outdoor dining spaces, seating spaces and bbq areas.
- Indoor swimming pool
- Indoor spa
- Indoor sauna
- Indoor gym facilities
- Outdoor terrace