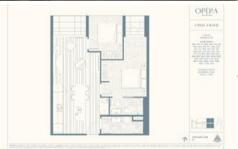

Level 8 - 2 Bed 2 Bath 1 Car park

The residents can enjoy the following amenities:

- Indoor dining and lounge, library, wine room. Refrigerated storage (wine fridge) can be purchased.
- Outdoor dining spaces, seating spaces and bbq areas.
- Indoor swimming pool
- Indoor spa
- Indoor sauna
- Indoor gym facilities
- Outdoor terrace