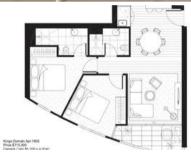

## **Kings Domain Nomination**

A beauty located in the Domain precinct close to the Botanical Gardens and all the magic of the Albert Park Lake and the wonders of being close to the city.

Sale via nomination - complete and ready for inspection - save on the off the plan stamp duty

Ready for Inspection

Level 16 - 2 Bed 2 Bath 1 Car park - Sea View

Luxury apartments across 23 levels, this iconic elliptical tower occupies a prominent corner position in highly sought after Southbank.

Come home to luxury apartment living suffused with elegant character with beautiful integrated spaces where you can relax in the spacious comfort of timber-floored living areas. All living and bedrooms are bathed in natural light, whilst be captivated by the stunning views across the city, Albert Park